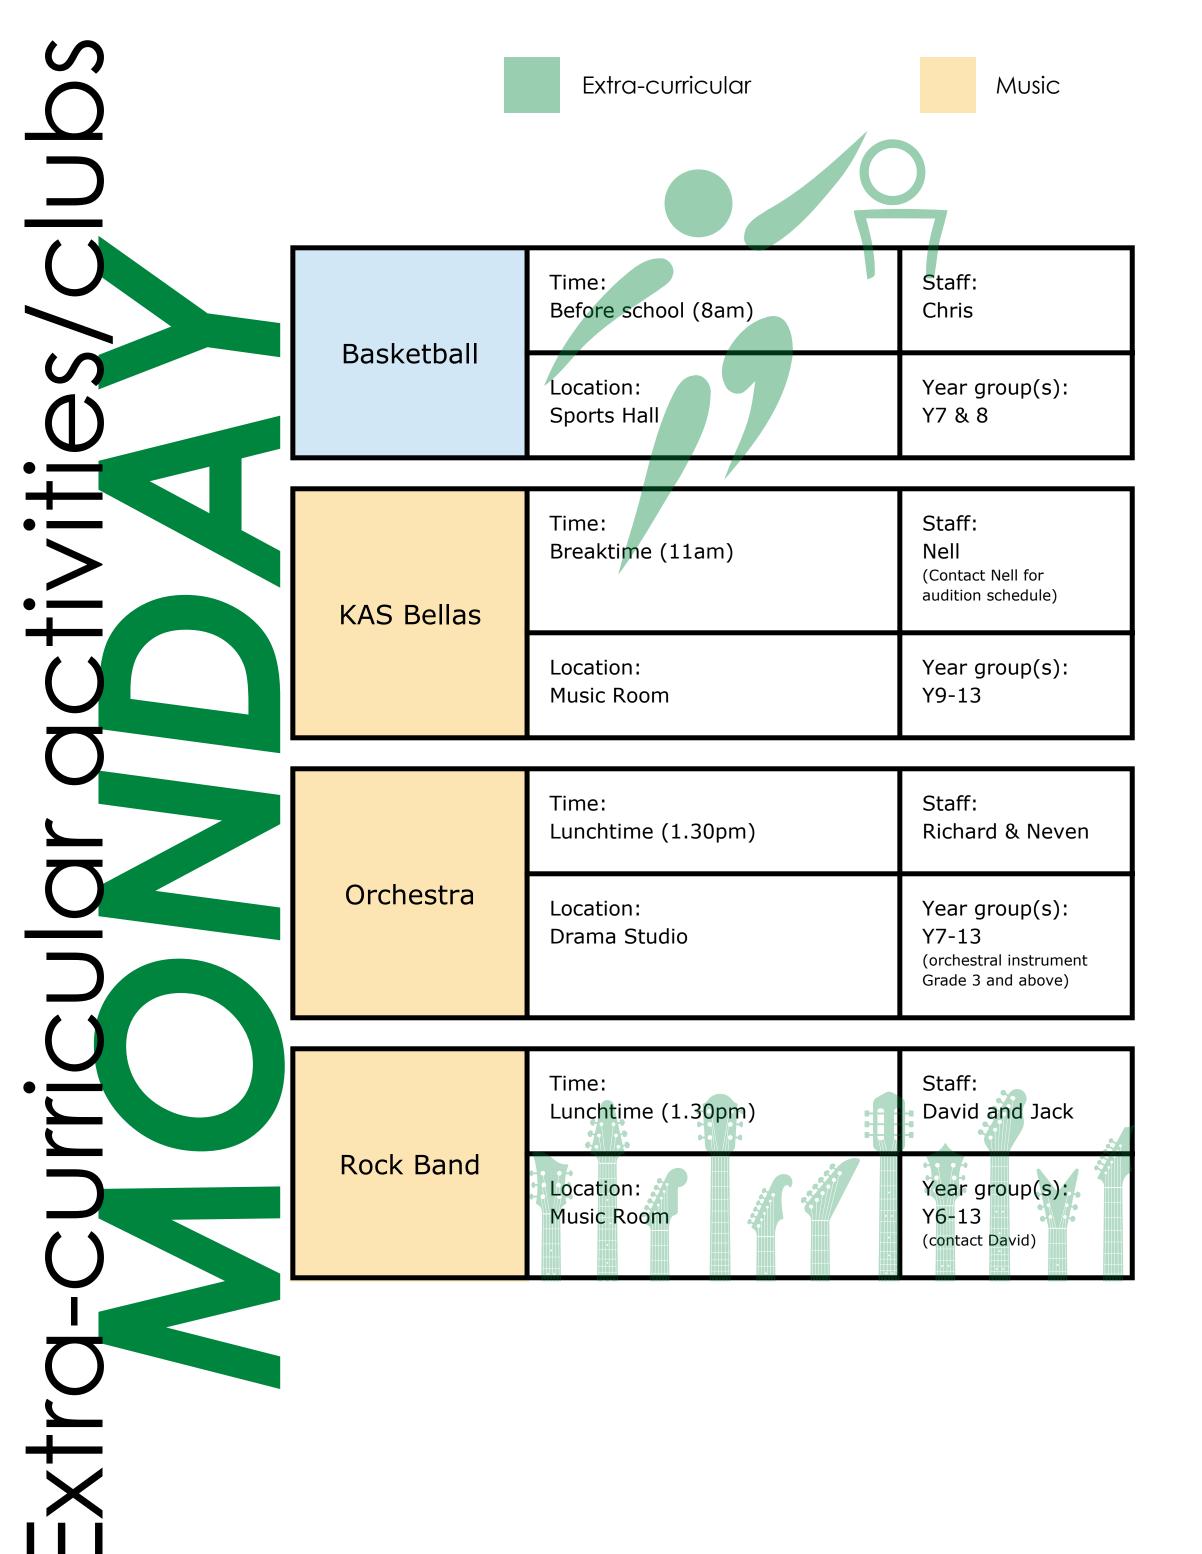

## THE KINGALEREBSCHOOL Extra-curricular activities/clubs

| Dootry Club | Time:<br>Lunchtime (1.40pm) | Staff:<br>Simona & Carey |
|-------------|-----------------------------|--------------------------|
| Poetry Club | Location:<br>E3             | Year group(s):<br>Y7-9   |